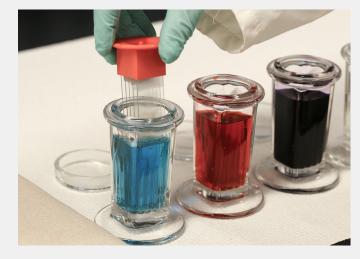

## **Staining Slides for Cytology**

- 1. Dip 3 times.
- 2. Immerse 30 seconds.
- **3. Tap** slide edge against absorbent material.

- 1. Dip 3 times.
- 2. Immerse 5 seconds.
- **3. Tap** slide edge against absorbent material.

- 1. Dip 3 times.
- 2. Immerse 5 seconds.
- **3. Tap** slide edge against absorbent material.

**Dip** 5–10 times to remove excess stain.

- **1. Dip** 5–10 times to remove excess stain.
- **2. Air-dry** using the "cool" fan setting.