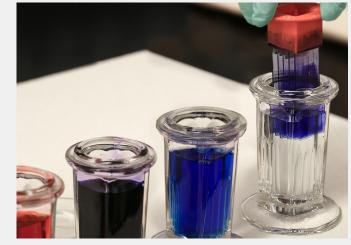

## **Staining Slides for Cytology**

- 1. Dip 3 times.
- 2. Immerse 30 seconds.
- **3. Tap** slide edge against absorbent material.

- 1. Dip 3 times.
- 2. Immerse 5 seconds.
- **3. Tap** slide edge against absorbent material.

- 1. Dip 3 times.
- 2. Immerse 5 seconds.
- **3. Tap** slide edge against absorbent material.

**Dip** 5–10 times to remove excess stain.

- **1. Dip** 5–10 times to remove excess stain.
- **2. Air-dry** using the "cool" fan setting.