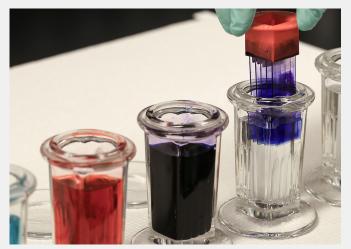

## **Staining Slides for Cytology**

- 1. Dip 3 times.
- 2. Immerse 30 seconds.
- **3. Tap** slide edge against absorbent material.

- 1. Dip 3 times.
- 2. Immerse 5 seconds.
- **3. Tap** slide edge against absorbent material.

- 1. Dip 3 times.
- 2. Immerse 5 seconds.
- **3. Tap** slide edge against absorbent material.

**Dip** 5–10 times to remove excess stain.

- **1. Dip** 5–10 times to remove excess stain.
- **2. Air-dry** using the "cool" fan setting.