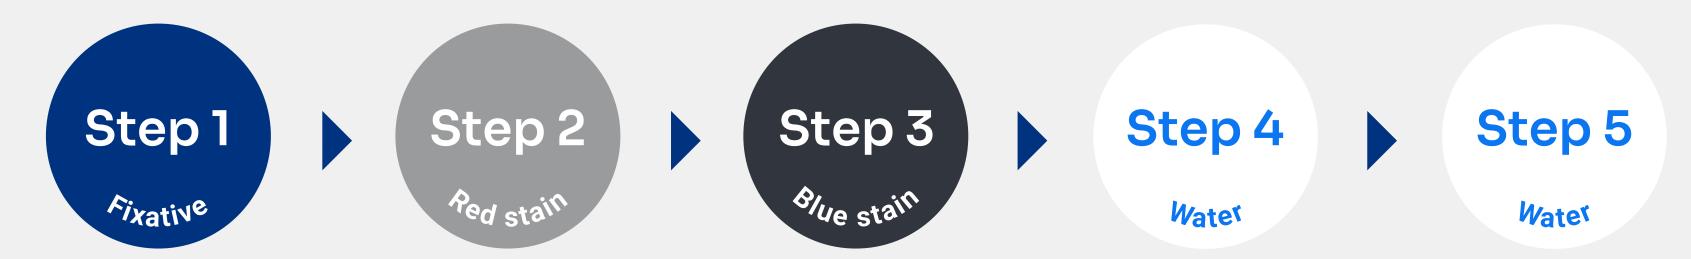

## **Staining Slides for Cytology**

- 1. Dip 3 times.
- 2. Immerse 30 seconds.
- **3. Tap** slide edge against absorbent material.

- 1. Dip 3 times.
- 2. Immerse 5 seconds.
- **3. Tap** slide edge against absorbent material.

- 1. Dip 3 times.
- 2. Immerse 5 seconds.
- **3. Tap** slide edge against absorbent material.

**Dip** 5–10 times to remove excess stain.

- **1. Dip** 5–10 times to remove excess stain.
- **2. Air-dry** using the "cool" fan setting.