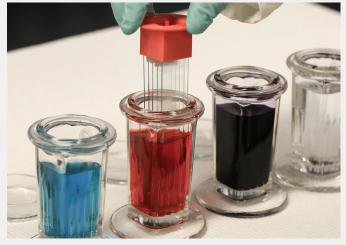

## **Staining Slides for Cytology**

- 1. Dip 3 times.
- 2. Immerse 30 seconds.
- **3. Tap** slide edge against absorbent material.

- 1. Dip 3 times.
- 2. Immerse 5 seconds.
- **3. Tap** slide edge against absorbent material.

- 1. Dip 3 times.
- 2. Immerse 5 seconds.
- **3. Tap** slide edge against absorbent material.

**Dip** 5–10 times to remove excess stain.

- **1. Dip** 5–10 times to remove excess stain.
- **2. Air-dry** using the "cool" fan setting.